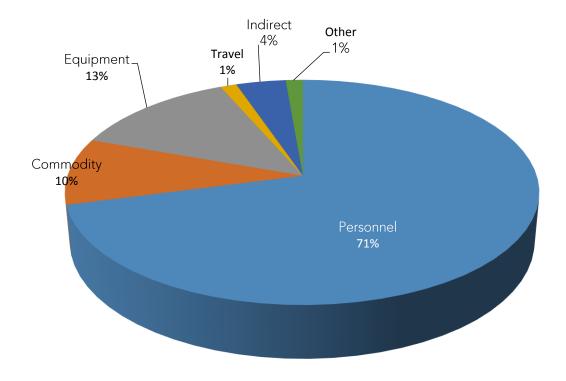

| 163   | 179    | 183   |
| Culinary Arts I & II                                               | 381    | 482   | 220    | 229   | 0      | 0     |
| Horticulture                                                       | 236    | 296   | 174    | 146   | 110    | 127   |
| Restaurant Management I & II                                       | 52     | 100   | 90     | 112   | 101    | 109   |
| Warehousing & Distribution Specialist                              | 238    | 147   | 173    | 162   | 89     | 123   |
| Welding                                                            | 126    | 64    | 71     | 56    | 39     | 43    |
| Total                                                              | 2,191  | 2,274 | 1,805  | 2,240 | 1,291  | 1,696 |

## FY 2018 DOC BUDGET: \$9,231,310