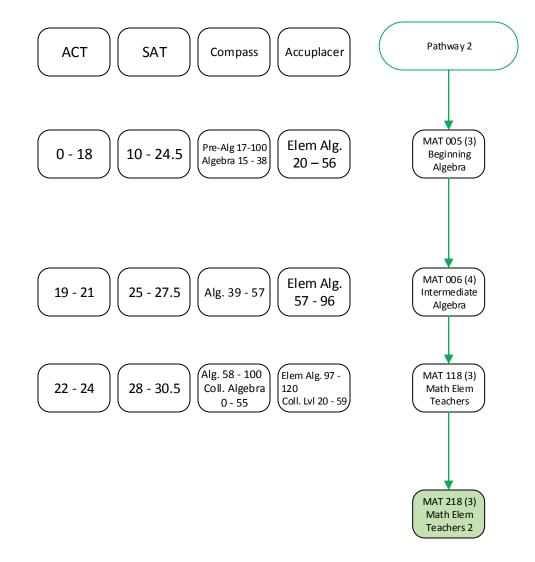

## LAKE LAND COLLEGE PATHWAY 2

LAKE LAND

AA.ECHED, Early Childhood Education AA.ELED, Elementary Education AA.SPED, Special Education

The number in parenthesis after the course ID indicates the number of credit hours for the course. Math requirements for a specific major may vary from one institution to another. Please consult with an academic counselor or academic advisor to confirm the pathway that is applicable to your major and transfer institution.

Co-requisite courses should be taken simultaneously with respective college level math course. See advisor for placement score eligibility.

Courses filled in GREEN satisfy the General Education Core Curriculum requirements and are IAI transfer courses.