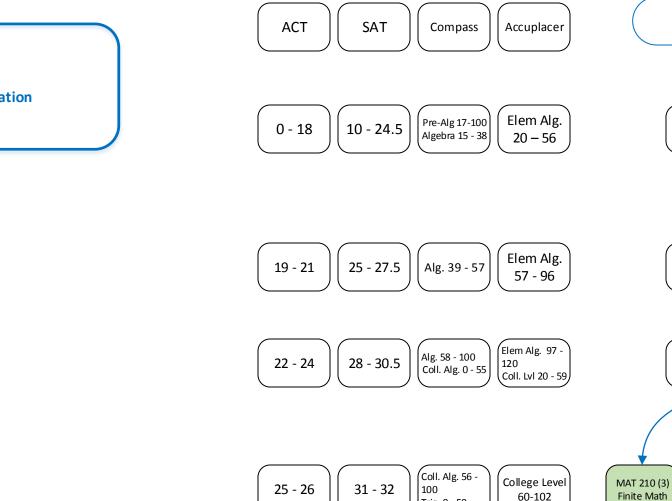

## LAKE LAND COLLEGE PATHWAY 3

AA.AGR, Agriculture AA.BA, Business Administration AA.ECO, Economics

Courses filled in GREEN satisfy the General Education Core Curriculum requirements and are IAI transfer courses. The number in parenthesis after the course ID indicates the number of credit hours for the course. Math requirements for a specific major may vary from one institution to another. Please consult with an academic counselor or academic advisor to confirm the pathway that is applicable to your major and transfer institution.