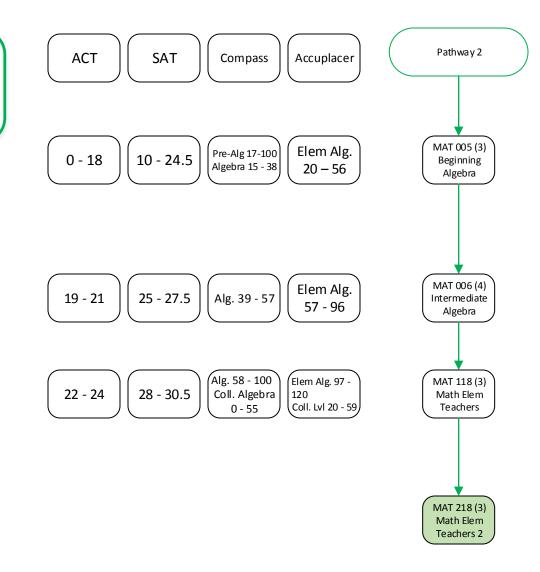

The number in parenthesis after the course ID indicates the number of credit hours for the course. Math requirements for a specific major may vary from one institution to another. Please consult with an academic counselor or academic advisor to confirm the pathway that is applicable to your major and transfer institution.

Co-requisite courses should be taken simultaneously with respective college level math course. See advisor for placement score eligibility.