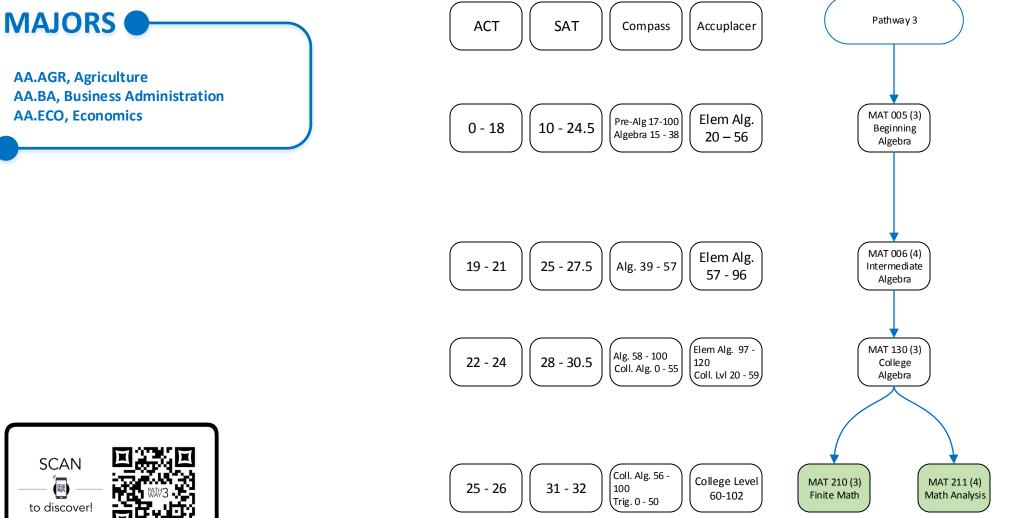

## LAKE LAND COLLEGE PATHWAY 3

Courses filled in GREEN satisfy the

General Education Core Curriculum

requirements and are IAI transfer

courses.

The number in parenthesis after the course ID indicates the number of credit hours for the course. Math requirements for a specific major may vary from one institution to another. Please consult with an academic counselor or academic advisor to confirm the pathway that is applicable to your major and transfer institution.

Co-requisite courses should be taken simultaneously with respective college level math course. See advisor for placement score eligibility.