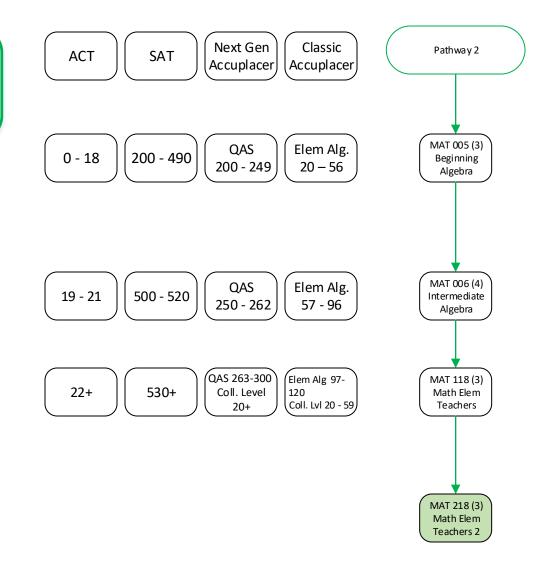

The number in parenthesis after the course ID indicates the number of credit hours for the course. Math requirements for a specific major may vary from one institution to another. Please consult with an academic counselor or academic advisor to confirm the pathway that is applicable to your major and transfer institution.

Co-requisite courses should be taken simultaneously with respective college level math course. See advisor for placement score eligibility.