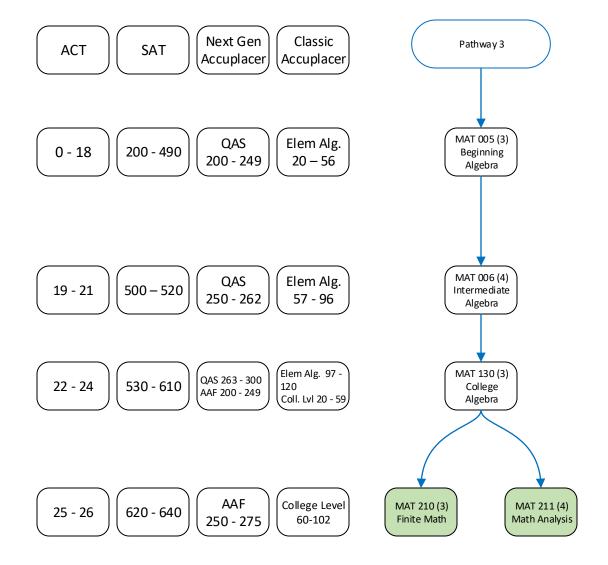

## LAKE LAND COLLEGE PATHWAY 3

AA.AGR, Agriculture AA.BA, Business Administration AA.ECO, Economics

Courses filled in GREEN satisfy the General Education Core Curriculum requirements and are IAI transfer courses.

The number in parenthesis after the course ID indicates the number of credit hours for the course. Math requirements for a specific major may vary from one institution to another. Please consult with an academic counselor or academic advisor to confirm the pathway that is applicable to your major and transfer institution.

Co-requisite courses should be taken simultaneously with respective college level math course. See advisor for placement score eligibility.