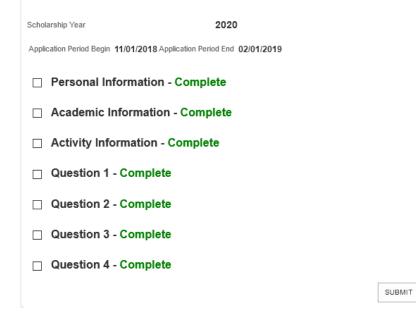

6. This will take you back to the main screen with the checkboxes for each section. CLICK the next section box, ACADEMIC INFORMATION and then click submit to go to the screen.

- 7. Complete all steps using this process. Repeat steps 6, 7, 8 until you have completed all sections of the application.
- 8. When you are done, your screen should look like this.

- 9. CLICK on SUBMIT one last time to finish the application.
- 10. When your application has submitted correctly, you will see a message on the screen telling you that you have successfully completed your application. MAKE SURE that you answer ALL four questions. This will determine your eligibility to be considered for a scholarship. Failure to complete all four questions will result in your application being discarded.