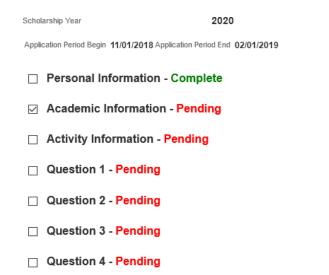

6. This will take you back to the main screen with the checkboxes for each section. CLICK the next section box, ACADEMIC INFORMATION and then click submit to go to the screen.

- 7. Complete all steps using this process. Repeat steps 6, 7, 8 until you have completed all sections of the application.
- 8. When you are done, your screen should look like this.