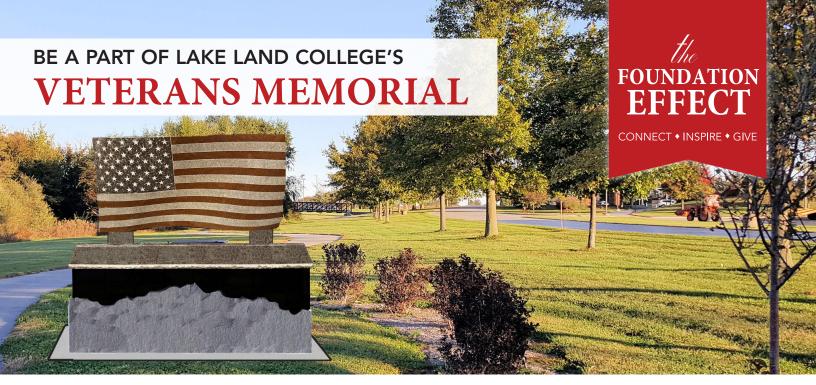

Please join the Lake Land College Foundation as it creates Phase II of the Lake Land College Veterans Memorial by making a gift today! Your gift will ensure that our veterans and country are honored with a solid granite flag, a constant and steady symbol of the enduring bravery and honor shown by our service men and women in perpetuity. The flag will be placed between the Dr. William L. & Margaret Podestà Park and the Veterans Memorial. Become part of the Foundation Effect at Lake Land College today!