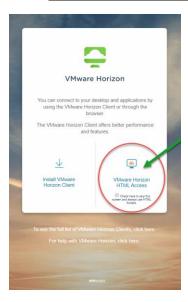

To Login from Home: Open a browser and visit <a href="https://viewportal.lakelandcollege.edu">https://viewportal.lakelandcollege.edu</a>

Select **VMware Horizon View HTML Access** on the right side.

Computer Log in information for Campus and Home: