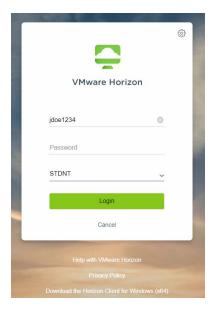

Enter your username (this is the first part of your email address before the @ symbol)

Ex: JDoe1234@lakelandcollege.edu

Password = your 6-digit birthday, ex: MMDDYY (unless you have changed the computer password).