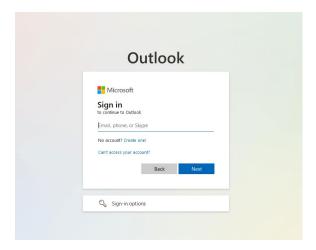

If you entered the information correctly, it will bring you to a new webpage that will ask you to enter your email.

Enter email address (<u>username@lakelandcollege.edu</u>) and hit next

Again enter your same password you been entering in on the next screen.