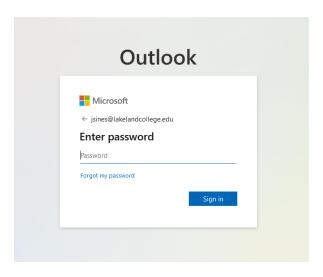

If you entered the information correctly, it will bring you to a new webpage that will ask you to enter your email.

Enter email address (<u>username@lakelandcollege.edu</u>) and hit next

Again enter your same password you been entering in on the next screen.

Then once you enter your (IRIS ID, HUB, Internet Password) select sign in and if correct, it should take you into your email.