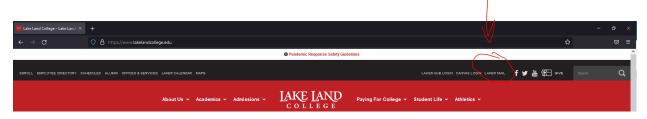

## **How to login to your Lake Land College EMAIL**

Go to www.lakelandcollege.edu

Select Laker Mail in top right of browser window, as seen above in screenshot.

Enter in your username, then enter your (IRIS ID, HUB, Internet Password) and select sign in.