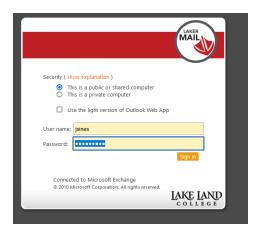

## **How to login to your Lake Land College EMAIL**

Go to www.lakelandcollege.edu

Select Laker Mail in top right of browser window, as seen above in screenshot.

Enter in your username, then enter your (IRIS ID, HUB, Internet Password) and select sign in.

Then once you enter your (IRIS ID, HUB, Internet Password) select sign in and if correct, it should take you into your email.